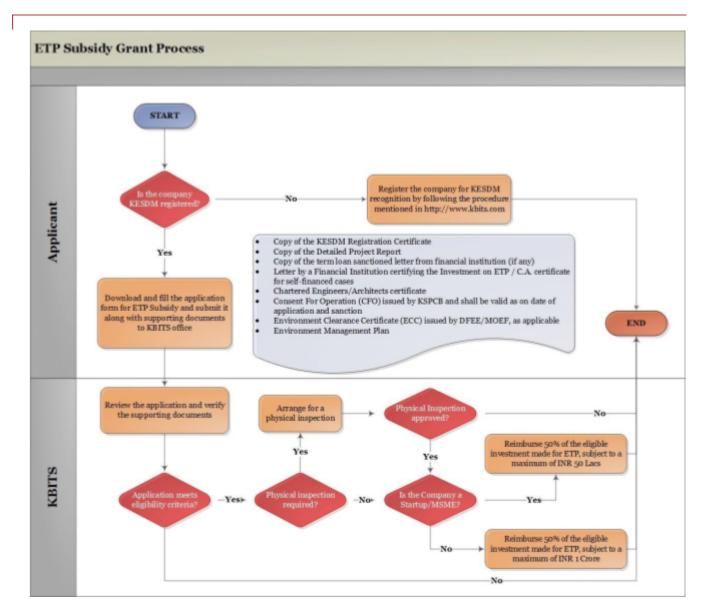

### **Applicability**

Registered KESDM companies will be eligible for subsidy grant for setting up of Effluent Treatment Plant (ETP). One time capital subsidy to the tune of up to 50% of the cost of ETP, subject to below mentioned limits, will be provided.

### **Documents Required**

- Duly filled application form for Subsidy for setting up of ETP
- Copy of KESDM Registration Certificate
- Copy of the Detailed Project Report
- Copy of the term loan sanctioned letter from financial institution (if any)
- Letter by a Financial Institution certifying the Investment on ETP / C.A. certificate for self-financed cases
- Chartered Engineers/Architects certificate
- Consent For Operation (CFO) issued by KSPCB and shall be valid as on date of application and sanction
- Environment Clearance Certificate (ECC) issued by DFEE/MOEF, wherever applicable
- Environment Management Plan

## **Application Process and Form**

This subsidy is available only to ETP and not for Sewage Treatment Plant (STP). For the purpose of calculation of investment on ETPs, both air pollution control equipment and water pollution control equipment and its fixed assets are considered.

After receiving the application, the officer-in-charge will verify the submitted documents. Post satisfying the genuineness of the facts, an internal audit will be done to ascertain the claim and advise on the incentive amount. The application and advice will be then put up for approval to the approval committee, which will examine and approve / disapprove the claim.